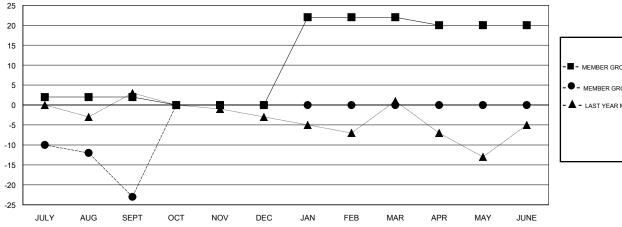

## GOALS AND ACTUAL MEMBERS CUMULATIVE

| -■- MEMBER GROWTH NET GOAL        |  |  |  |  |
|-----------------------------------|--|--|--|--|
| - ● - MEMBER GROWTH ACTUAL        |  |  |  |  |
| - ▲ - LAST YEAR MEMBERSHIP ACTUAL |  |  |  |  |
|                                   |  |  |  |  |
|                                   |  |  |  |  |
|                                   |  |  |  |  |