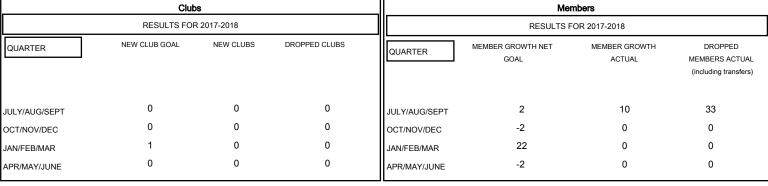

## GOALS AND ACTUAL NEW CLUBS CUMULATIVE

| DROPPED CLUBS: 0        |              | 7 CLUBS OF 42 ADDED 1 OR MORE<br>NEW MEMBERS | GENDER DISTRIBUTION  MALE 856 (77.12%)  FEMALE 254 (22.88%) |
|-------------------------|--------------|----------------------------------------------|-------------------------------------------------------------|
| DROPPED MEMBERS         |              |                                              | Women Percentage Fiscal Year Goal: 23%                      |
| DECEASED CLUB CANCELLED | 4<br>0<br>29 | CLICK HERE FOR CUMULATIVE MEMBERSHIP DATA    | TOTAL FAMILY UNIT MEMBERS  FAMILY MEMBERS PAYING HALF       |
| OTHER TOTAL             | 33           |                                              | DUES                                                        |